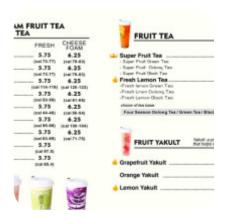

Bridge Rd, Chesterfield, United States +18047351669 - http://www.firstwatch.com/locations/ironwill/









## First Watch Menu



**Toast** 

**FRENCH TOAST** 

**Dessert** 

**WAFFLE** 

**Sweets & Desserts** 

**BELGIAN WAFFLE** 

**Restaurant Category** 

**FRENCH** 

**Soft Drinks** 

**JUICE** 

**ORANGE JUICE** 

**Hot Drinks** 

**TEA** 

**COFFEE** 

**HOT TEA** 

These Types Of Dishes Are Being Served

**TOSTADAS** 

**CHICKEN** 

**TURKEY** 

**Ingredients Used** 

**BACON** 

**SAUSAGE** 

**GINGER** 

**PORK MEAT** 

## **First Watch**

9949 Iron Bridge Rd, Chesterfield, United States **Opening Hours:** 

Monday 07:00 -14:30 Tuesday 07:00 -14:30 Wednesday 07:00 -14:30 Thursday 07:00 -14:30 Friday 07:00 -14:30 Saturday 07:00 -14:30 Sunday 07:00 -14:30

Made with menuweb.menu