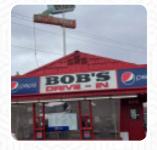

## **Bob's Drive In Menu**

https://menuweb.menu
Yakima Valley Highway, Sunnyside, 98944, United States Of America
+15098376913 - http://www.bobsdriveinwa.com/

## **Bob's Drive In Menu**

## **Bob's Drive In**

Yakima Valley Highway, Sunnyside, 98944, United States Of America **Opening Hours:** 

Monday 10:00 -21:00 Tuesday 10:00 -20:00 Wednesday 10:00 -20:00 Thursday 10:00 -20:00 Friday 10:00 -20:00 Saturday 10:30 -20:00 Sunday 10:30 -20:00