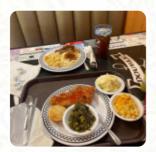

# These Types Of Dishes Are Being Served

**CHICKEN** 

**FISH** 

**NOODLES** 

**MEAT** 

**SALAD** 