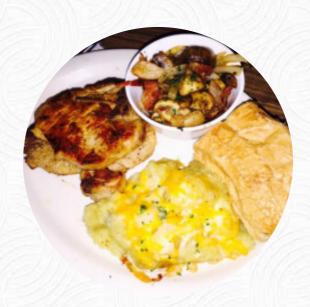

# These Types Of Dishes Are Being Served

**CHICKEN** 

**BURGER** 

**QUESADILLAS** 

**TUNA STEAK** 