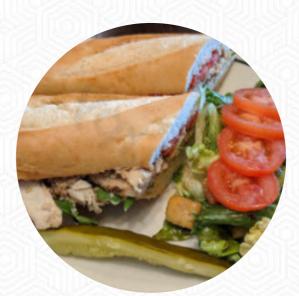

## **Corner Bakery Cafe Menu**

https://menuweb.menu 1601 Mayberry Drive Highlands Ranch, CO 80129, Littleton, United States +13038250525

The *menu of Corner Bakery Cafe* from Littleton includes **23** menus. On average, **menus or drinks on <u>the menu</u>** cost about \$6.6. The categories can be viewed on the menu below. Corner Bakery is a beloved spot for many patrons, who appreciate the cozy and welcoming atmosphere. The food is delicious, with a variety of options to choose from, including favorites like linguine with carbonara sauce and Turkish avocado sandwiches. The staff is friendly and ensures top-notch customer service. While some guests may find the cream cheese on the bagels too generous, overall, the experience at Corner Bakery is one to savor and return to. With a location that is both clean and relaxed, it's the perfect place to enjoy a meal, coffee, or spend some time studying or relaxing.

## **Corner Bakery Cafe Menu**

| Soups                        |        | D.C. CHICKEN SALAD                                              | \$3.0 |
|------------------------------|--------|-----------------------------------------------------------------|-------|
| HOMEMADE SOUPS               | \$4.5  | Hot Drinks                                                      |       |
| Salad                        |        | TEA                                                             |       |
| CHOPPED SALAD                | \$8.0  | COFFEE                                                          |       |
| Nudelaufläufe                |        | <b>Gourmet Pastas</b>                                           |       |
| CHICKEN CARBONARA            | \$8.5  | MAC AND 3 CHEESE WITH<br>APPLEWOOD SMOKED BACON<br>AND TOMATOES | \$8.0 |
| Sweets & Desserts            |        | PESTO CAVATAPPI                                                 | \$8.0 |
| FRUIT CUP                    |        |                                                                 |       |
| Uncategorized                |        | These Types Of Dishes<br>Are Being Served                       | •     |
| BIG AL'S CHILI               | \$5.0  | SALAD                                                           |       |
| Salads                       |        | SOUP<br>PANINI                                                  |       |
| HARVEST SALAD                | \$8.0  |                                                                 |       |
| TUNA SALAD                   | \$3.0  | Ingredients Used                                                |       |
| Pasta                        |        | CREAM CHEESE                                                    |       |
|                              |        | CHEESE                                                          |       |
| LINGUINE                     |        | FRUIT                                                           |       |
| CARBONARA                    |        | AVOCADO                                                         |       |
| Sandwiches                   |        | TOMATOES                                                        |       |
| 1/2 SANDWICH AND CUP OF SOUP | \$10.0 |                                                                 |       |
|                              |        |                                                                 |       |