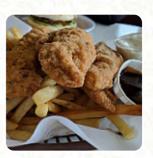

## Sno-Cap Drive In Menu

https://menuweb.menu 1053 NW 6th St Redmond, OR 97756-1370, United States +15415482343 - http://www.snocapdriveinredmond.com/









On this site, you can find the **complete <u>menu</u> of Sno-Cap Drive In** from Redmond. Currently, there are **23** meals and drinks available. Sno-Cap in Redmond offers a mix of experiences for its patrons. While some have had issues with the service and hygiene practices, particularly involving the staff's attitude and lack of cleanliness, others have praised the friendly service and delicious food offerings. Visitors have enjoyed the grilled chicken sandwich, milkshakes, burgers, and homemade chili. Overall, this old-fashioned drive-in provides a taste of classic diner food, with some patrons favoring the greasy burger and fries, while others opt for the delightful ice cream and thick milkshakes. With a mix of opinions, Sno-Cap seems to cater to those looking for a nostalgic dining