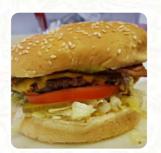

## Sno-Cap Drive In Menu

https://menuweb.menu 1053 NW 6th St Redmond, OR 97756-1370, United States +15415482343 - http://www.snocapdriveinredmond.com/









On this site, you can find the **complete <u>menu</u> of Sno-Cap Drive In** from Redmond. Currently, there are **23** meals and drinks available. Sno-Cap in Redmond offers a mix of experiences for its patrons. While some have had issues with the service and hygiene practices, particularly involving the staff's attitude and lack of cleanliness, others have praised the friendly service and delicious food offerings. Visitors have enjoyed the grilled chicken sandwich, milkshakes, burgers, and homemade chili. Overall, this old-fashioned drive-in provides a taste of classic diner food, with some patrons favoring the greasy burger and fries, while others opt for the delightful ice cream and thick milkshakes. With a mix of opinions, Sno-Cap seems to cater to those looking for a nostalgic dinin