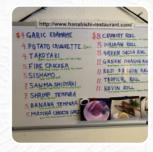

## Hanabishi Japanese Cuisine Menu

https://menuweb.menu
979 E Stanley Blvd Livermore, CA 94550-4009, United States
+19254551114 - https://www.hanabishi-restaurant.com

A **complete** menu of Hanabishi Japanese Cuisine from Livermore covering all 19 dishes and drinks can be found here on the menu. This Japanese restaurant in Livermore is a favorite among diners for its delicious sushi and combination dinners, as well as the friendly and grateful sushi chef/owner. While some reviews mentioned slow service, most customers find that the staff, with their smiling faces, provide attentive service even during busy times. The menu offers a huge variety of options, with some standouts like the green salad, which is the best one reviewer has had in a Japanese restaurant. The prices are reasonable for the quality of food and service you receive. The place is clean and the food is fresh, with dishes like the scallop roll receiving high praise. Overall, visitors enjoy the lovely atmosphere, good-sized and tasty sushi rolls, and excellent service, making it a place they look forward to returning to.

## Hanabishi Japanese Cuisine Menu

Sushi Rolls

**SUSHI** 

**Appetizer** 

**TEMPURA** 

**Hot Drinks** 

**TEA** 

**Asian** 

**GYOZA** 

**Specialty Rolls** 

**GODZILLA ROLL** 

Sauces

**SAUCE** 

**Restaurant Category** 

**TROPICAL** 

**VEGAN** 

**Ingredients Used** 

**SCALLOPS** 

SCALLOP

**TUNA** 

**CUCUMBER** 

**EDAMAME** 

These Types Of Dishes Are Being Served

**FISH** 

**SPICY TUNA** 

**NOODLES** 

**SALAD** 

SOUP

**MUSSELS** 