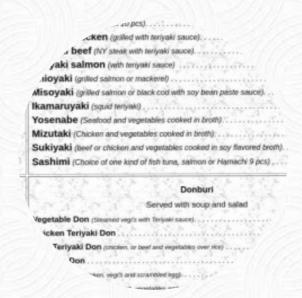

**Ingredients Used** 

**SCALLOPS** 

SCALLOP

**TUNA** 

**CUCUMBER** 

**EDAMAME** 

These Types Of Dishes Are Being Served

**FISH** 

**SPICY TUNA** 

**NOODLES** 

**SALAD** 

SOUP

**MUSSELS** 