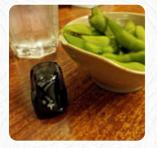

## Hanabishi Japanese Cuisine Menu

https://menuweb.menu
979 E Stanley Blvd Livermore, CA 94550-4009, United States
+19254551114 - https://www.hanabishi-restaurant.com

A **complete** menu of Hanabishi Japanese Cuisine from Livermore covering all 19 dishes and drinks can be found here on the menu. This Japanese restaurant in Livermore is a favorite among diners for its delicious sushi and combination dinners, as well as the friendly and grateful sushi chef/owner. While some reviews mentioned slow service, most customers find that the staff, with their smiling faces, provide attentive service even during busy times. The menu offers a huge variety of options, with some standouts like the green salad, which is the best one reviewer has had in a Japanese restaurant. The prices are reasonable for the quality of food and service you receive. The place is clean and the food is fresh, with dishes like the scallop roll receiving high praise. Overall, visitors enjoy the lovely atmosphere, good-sized and tasty sushi rolls, and excellent service, making it a place they look forward to returning to.