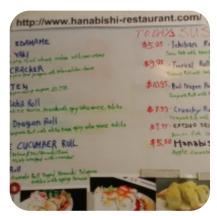

## Hanabishi Japanese Cuisine Menu

https://menuweb.menu
979 E Stanley Blvd Livermore, CA 94550-4009, United States
+19254551114 - https://www.hanabishi-restaurant.com

A **complete** menu of Hanabishi Japanese Cuisine from Livermore covering all 19 dishes and drinks can be found here on the menu. This Japanese restaurant in Livermore is a favorite among diners for its delicious sushi and combination dinners, as well as the friendly and grateful sushi chef/owner. While some reviews mentioned slow service, most customers find that the staff, with their smiling faces, provide attentive service even during busy times. The menu offers a huge variety of options, with some standouts like the green salad, which is the best one reviewer has had in a Japanese restaurant. The prices are reasonable for the quality of food and service you receive. The place is clean and the food is fresh, with dishes like the scallop roll receiving high praise. Overall, visitors enjoy the lovely atmosphere, good-sized and tasty sushi rolls, and excellent service, making it a place they look forward to returning to.

## Hanabishi Japanese Cuisine Menu

Sushi Rolls

**SUSHI** 

**Appetizer** 

**TEMPURA** 

**Hot Drinks** 

**TEA** 

**Asian** 

**GYOZA** 

**Specialty Rolls** 

**GODZILLA ROLL** 

Sauces

**SAUCE** 

**Restaurant Category** 

**TROPICAL** 

**VEGAN** 

**Ingredients Used** 

**SCALLOPS** 

SCALLOP

**TUNA** 

**CUCUMBER** 

**EDAMAME** 

These Types Of Dishes Are Being Served

**FISH** 

**SPICY TUNA** 

**NOODLES** 

**SALAD** 

SOUP

**MUSSELS** 