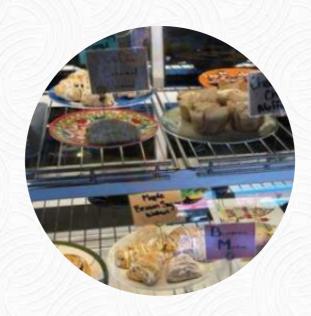

**MEXICAN** 

These Types Of Dishes Are Being Served

**PANINI** 

**Dessert** 

**BLUEBERRY PIE** 

**MUFFINS** 

Popular Items

**HOUSE MOCHAS** 