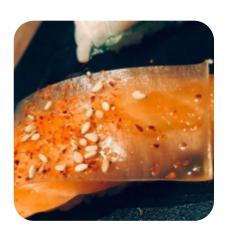

enjoy a meal with friends and family. Although it can get busy, especially at the Woodland Hills location, it is worth making a reservation to experience the authentic and creative Japanese sushi that this restaurant has to offer. Overall, Katsu-ya Northridge is a go-to spot for quality sushi in the San Fernando Valley.

# Sushi Katsu-ya Menu

#### Salads

SEAWEED SALAD

Appetizer

Japanese Specialties

## **Special Noodles**

UDON

# Milkshakes

MILK SHAKES

#### Tea

**GREEN TEA** 

#### **Restaurant Category**

VEGAN

# Sushi Rolls

SUSHI

Hot Drinks TEA COFFEE

#### These Types Of Dishes Are Being Served

- SOUP
- SALAD
- FISH
- SPICY TUNA

### **Ingredients Used**



AVOCADO CUCUMBER MISO

TUNA MILK

# Sushi Katsu-ya

9701 Reseda Blvd, Northridge, United States

**Opening Hours:** 



Made with menuweb.menu