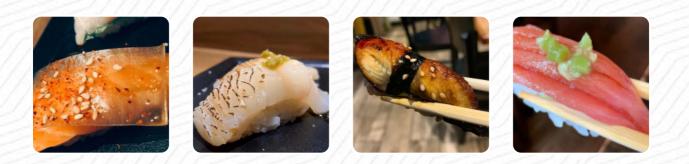

#### Sushi Katsu-ya Menu

https://menuweb.menu 9701 Reseda Blvd, Northridge, United States (+1)8186781700 - http://katsu-yagroup.com/



On this website, you can find the **complete** <u>menu</u> of **Sushi Katsu-ya** from Northridge. Currently, there are **20** courses and drinks up for grabs. Katsu-ya Northridge offers delicious <u>sushi</u> with a fair price, despite some reviews indicating higher prices. The staff is friendly, the atmosphere beautiful, and the food consistently delicious. Vegan options are available, and the service is top-notch. The restaurant's reputation is well-deserved, making it a great place to enjoy a meal with friends and family. Although it can get busy, especially at the Woodland Hills location, it is worth making a reservation to experience the authentic and creative Japanese sushi that this restaurant has to offer. Overall, Katsu-ya Northridge is a go-to spot for quality sushi in the San