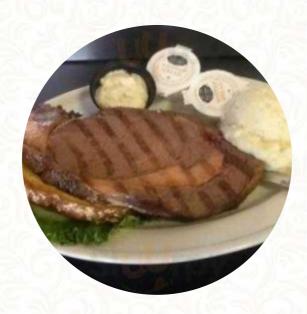

# **Landmark Menu**

https://menuweb.menu 130 W Evans St, Williamsburg, United States +13196682209

On this website, you can find the **complete menu of Landmark** from Williamsburg. Currently, there are **15** meals and drinks up for grabs. The Landmark Restaurant is a cozy dining spot conveniently located near the Interstate highway, making it a great stop for travelers. The atmosphere is reminiscent of a Home City Diner, with great service and generous portions. They offer a wide variety of dishes, including gluten-free options for those with dietary restrictions. The food is delicious, and the staff is attentive and friendly. The restaurant is well-maintained and clean, with both indoor and outdoor seating options available. Overall, Landmark Restaurant offers a fantastic dining experience for those passing through the area.