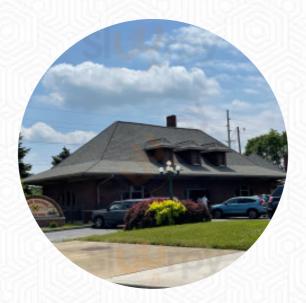

A complete menu of The Train Station Pancake House from Marion covering all 20 courses and drinks can be found here on the food list. Nestled in a charming former train station, this quirky eatery presents a diverse menu that appeals to breakfast and lunch enthusiasts alike. While many patrons rave about the delicious and generously proportioned omelets and skillets, some have noted inconsistencies in service, particularly during busier hours. The vibrant atmosphere, enhanced by lively music and TV screens, can lead to noise, making conversation challenging. Though experiences vary, with some guests enjoying quick service and flavorful meals, others express disappointment in wait times and unseasoned dishes. With potential for improvement, this spot remains a worthwhile stop for those passing through Grant County, Indiana.