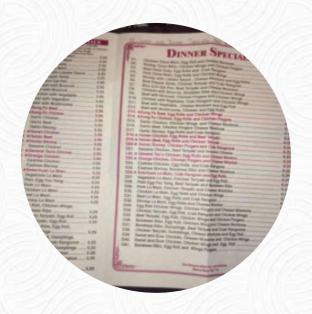

# China Inn Menu

https://menuweb.menu 222 St, Lisbon, United States +12073533278 - http://chinainn.info/









# China Inn Menu



|                 |      | •              |        |     |
|-----------------|------|----------------|--------|-----|
| Sar             | •    | <b>\ A / I</b> | $\sim$ | 100 |
| <b>-&gt;</b> 31 | 16 1 | W/ I           |        | 166 |
| <b>u</b> ui     | ı    | **             | v      |     |
|                 | _    |                | •      |     |

EGG ROLLS

### **Side Dishes**

MIXED VEGETABLES

#### Sauces

MUSHROOM SAUCE

#### Sichuan Dishes

ORANGE CHICKEN

## Main Courses - Teriyaki

**BEEF TERIYAKI** 

## **Dinner Special**

CHINESE VEGETABLE WITH PORK \$1.9

## Soup & Appetizers

EGG DROP \$1.9

#### **Entrées**

PU PU PLATTER

\$3.0

\$7.3