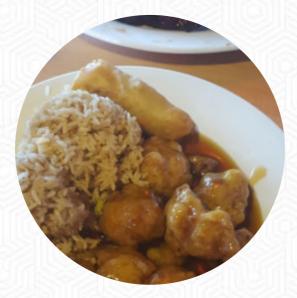

## **Great Wall Cafe Menu**

https://menuweb.menu 1002 Wales Dr,TX 76549-1053, United States, Killeen +12545547750

Here you can find the menu of Great Wall Cafe in Killeen. At the moment, there are 17 dishes and drinks on the menu. Great Wall Cafe is an Asian restaurant in Killeen, TX with a solid 3.5-star rating. Open from 11:00 AM to 8:45 PM, they offer a variety of vegetarian options. Reserve your table by calling (254) 554-7750 or order your favorite dish through Uber Eats or DoorDash. Don't forget to leave a review if you enjoyed your meal!.