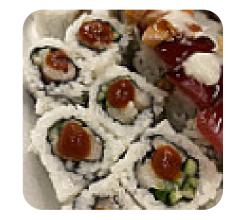

## Sushi Circle Menu

\$13.0

\$5.0

Salads Sushi / Sashimi Alacarte

**SEAWEED SALAD** \$4.5 **EEL (UNGAI)** \$7.0

**Sides** Sashimi

**SASHIMI DELUXE** \$21.0 **SOY SAUCE** 

These Types Of Dishes Sushi **Are Being Served SPICY TUNA ROLL** 

**SPICY TUNA Starters** 

YELLOW TAIL SASHIMI \$21.0

Sushi Rolls Sashimi Selection

**SALMON SASHIMI** \$18.0 SPIDER ROLL \$10.0

**FISH** 

**RAINBOW ROLL** 

SUSHI Sashimi & Sushi

**Ingredients Used SASHIMI SPECIAL** \$40.0