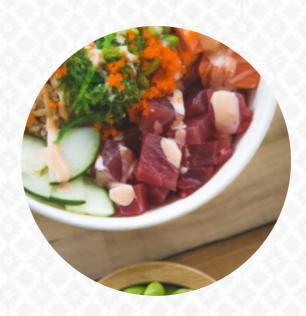

## Poke Bros. Menu

| Non Alcoholic Drinks                    |        | Salads                                 |        |
|-----------------------------------------|--------|----------------------------------------|--------|
| BOTTLED WATER                           | \$1.2  | SEAWEED SALAD                          | \$5.4  |
| Sushi Rolls                             |        | SPICY KANI SALAD                       | \$5.4  |
| SUSHI                                   |        | Dessert                                |        |
|                                         |        | MOCHI ICE CREAM PICK 2                 | \$4.8  |
| Mains                                   |        | MOCHI ICE CREAM PICK 3                 | \$6.6  |
| BUILD YOUR OWN 1/2 AND 1/2<br>POKE BOWL | \$15.0 | Ingredients Used                       |        |
| Side Dishes                             |        | EDAMAME                                |        |
| STICKY RICE                             |        | TUNA                                   |        |
| STICKY RICE                             |        | <i>a a a a a a a a a a</i>             |        |
| Build Your Own                          |        | These Types Of Dishes Are Being Served | 2      |
| BUILD YOUR OWN POKÉ BOWL                | \$10.8 | FISH                                   |        |
| Toppings                                |        | SPICY TUNA                             |        |
| TOPPINGS                                |        | Signature Poke Bowls                   |        |
| Popular Items                           |        | THE DUKE SIGNATURE POKE BOWL           | \$16.8 |
| BUILD YOUR OWN VEGETARIAN<br>POKE BOWL  | \$10.8 | THE SHAKA SIGNATURE POKE BOWL          | \$12.6 |
| Additional Items                        |        | HIGH TIDE SIGNATURE POKE<br>BOWL       | \$14.4 |
| GOLDPEAK TEA                            | \$2.7  | HULA SIGNATURE POKE BOWL               | \$13.8 |
|                                         |        | DA KINE SIGNATURE POKE BOWL            | \$16.2 |
|                                         |        | JOHNNY UTAH SIGNATURE POKE<br>BOWL     | \$15.0 |