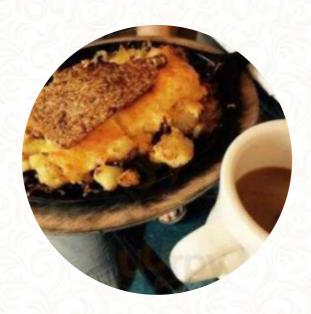

## BELLEVUE BISTRO Menu

https://menuweb.menu
313 Fairfield Avenue Suite 1 Bellevue, KY 41073-1160, United States
+18595815600 - https://www.bellevuebistro.com

A complete menu of BELLEVUE BISTRO from Bellevue covering all 25 dishes and drinks can be found here on the food list. Bellevue Bistro is a charming and delicious hidden gem that offers unique and tasteful brunch options. The friendly staff, including standout waitress Mikayla, provide excellent service despite any staffing challenges. The cozy atmosphere and well-prepared dishes, like the Goetta Goetta Grilled Cheese and the Kentucky Hot Brown, impress diners. The restaurant's quirky decor and historical setting add to the overall experience. While some minor issues like flavored coffee and the lack of bakery items on the menu were noted, Bellevue Bistro remains a top choice for a satisfying and flavorful breakfast at reasonable prices.