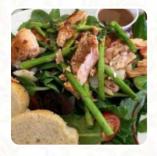

## BELLEVUE BISTRO Menu

https://menuweb.menu
313 Fairfield Avenue Suite 1 Bellevue, KY 41073-1160, United States
+18595815600 - https://www.bellevuebistro.com

A complete menu of BELLEVUE BISTRO from Bellevue covering all 25 dishes and drinks can be found here on the food list. Bellevue Bistro is a charming and delicious hidden gem that offers unique and tasteful brunch options. The friendly staff, including standout waitress Mikayla, provide excellent service despite any staffing challenges. The cozy atmosphere and well-prepared dishes, like the Goetta Goetta Grilled Cheese and the Kentucky Hot Brown, impress diners. The restaurant's quirky decor and historical setting add to the overall experience. While some minor issues like flavored coffee and the lack of bakery items on the menu were noted, Bellevue Bistro remains a top choice for a satisfying and flavorful breakfast at reasonable prices.