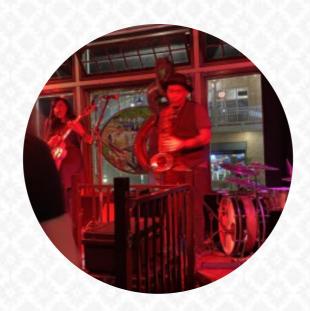

## Sly McFly's Refueling Station Menu

https://menuweb.menu 700 Cannery Row Monterey, CA 93940, United States +18316498050 - https://www.slymcflys.com/

A comprehensive menu of Sly McFly's Refueling Station from Monterey covering all 15 meals and drinks can be found here on the menu. A recent visit to this restaurant during happy hour left a lasting impression with friendly service from Bryanna behind the bar. The food and drinks were fantastic, especially at a great price. However, another reviewer had a less than stellar experience, citing long wait times and subpar service. Despite this, the live band helped to lift the mood. Another visitor praised the casual atmosphere and excellent service, particularly from waiter Bryanna. The restaurant seems to be a go-to spot for many, with great service and delicious food like garlic fries and clam chowder. With live music and a welcoming staff, this establishment is a must-visit for those looking for an enjoyable dining experience.