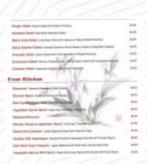

## Kissho Japanese Menu

https://menuweb.menu 970 S George StPA 17403, York, United States +17178488880 - http://www.kisshosushi.com/

A **comprehensive** menu of Kissho Japanese from York covering all 16 meals and drinks can be found here on the menu. Kissho Japanese Restaurant is a fine dining establishment specializing in delicious and authentic sushi, sashimi, and maki. Popular dishes include the ichiban roll, eel roll, nigiri sushi, chirashi, seaweed salad, and sunomono salad. The restaurant is open six days a week from 11:00 am to 9:00 pm, and until 10:00 pm on Fridays and Saturdays. Located on George Street in York, Pennsylvania.