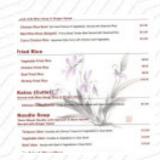

## Kissho Japanese Menu

https://menuweb.menu 970 S George StPA 17403, York, United States +17178488880 - http://www.kisshosushi.com/

A **comprehensive** menu of Kissho Japanese from York covering all 16 meals and drinks can be found here on the menu. Kissho Japanese Restaurant is a fine dining establishment specializing in delicious and authentic sushi, sashimi, and maki. Popular dishes include the ichiban roll, eel roll, nigiri sushi, chirashi, seaweed salad, and sunomono salad. The restaurant is open six days a week from 11:00 am to 9:00 pm, and until 10:00 pm on Fridays and Saturdays. Located on George Street in York, Pennsylvania.