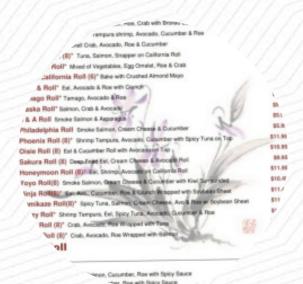

## Kissho Japanese Menu

https://menuweb.menu 970 S George StPA 17403, York, United States +17178488880 - http://www.kisshosushi.com/

A **comprehensive** menu of Kissho Japanese from York covering all 16 meals and drinks can be found here on the menu. Kissho Japanese Restaurant is a fine dining establishment specializing in delicious and authentic sushi, sashimi, and maki. Popular dishes include the ichiban roll, eel roll, nigiri sushi, chirashi, seaweed salad, and sunomono salad. The restaurant is open six days a week from 11:00 am to 9:00 pm, and until 10:00 pm on Fridays and Saturdays. Located on George Street in York, Pennsylvania.