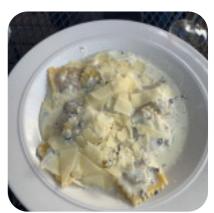

#### **Pasta**

**PASTA PRIMAVERA** 

**Side Dishes** 

**SCAMPI** 

**Beef Dishes** 

**BRISKET** 

**FILET MIGNON** 

These Types Of Dishes Are Being Served