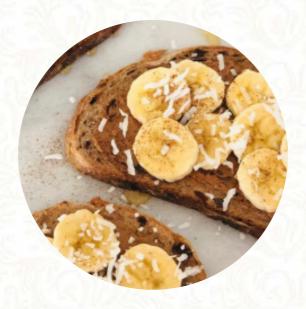

## **Kneaders Bakery Cafe Menu**

https://menuweb.menu 5155 E Baseline Rd, Gilbert, United States (+1)4804202565 - http://kneaders.com/









Here you can find the menu of Kneaders Bakery Cafe in Gilbert. At the moment, there are 15 meals and drinks on the food list. Kneader's Bakery and Cafe offers a blend of delightful culinary highlights and service hiccups. Diners rave about the freshness and flavor of their menu, particularly the all-you-can-eat French toast and generous breakfast sandwiches. Many praise the warm, inviting atmosphere and friendly staff. However, there are concerns about slow service, especially regarding online orders and drive-thru waits, which often lead to frustration. While the quality of the food, including satisfying salads and sandwiches, shines, inconsist