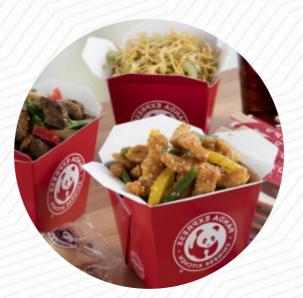

The Menu of Panda Express from West St Paul includes about 18 different dishes and drinks. On average, you pay for a dish / drink about \$7.7. Panda Express in West Saint Paul offers a blend of experiences that can vary widely. While many patrons appreciate the friendly and efficient service, with staff members highlighted for their helpfulness, others report disappointing food quality and preparation issues, such as cold entrees and missing items. Some guests have noted that pre-ordering can be problematic. However, when the food shines, it often garners high praise for freshness and taste. Despite some operational challenges, the ambiance could use improvement, particularly regarding noise levels. Overall, it seems that this location possesses potential, but consistency remains a concern.

## Panda Express Menu

| A La Carte<br>THE ORIGINAL ORANGE CHICKEN | \$4.9 |  |
|-------------------------------------------|-------|--|
| Main Course                               | \$2.3 |  |
| Sichuan Dishes<br>ORANGE CHICKEN          |       |  |
| Fried Rice                                | \$3.7 |  |
| Rolls & Sandwiches                        | \$2.3 |  |
| Vom Wok<br>Sichuan hot chicken            | \$4.9 |  |
| Family Pack And FeastFAMILY FEAST\$39.1   |       |  |
|                                           |       |  |