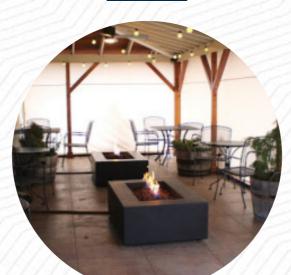

## Walla Walla Roastery Menu

https://menuweb.menu 290 A St, Walla Walla, United States +15095263211 - https://wallawallaroastery.com

Here you can find the menu of Walla Walla Roastery in Walla Walla. At the moment, there are 15 dishes and drinks on the menu. Nestled in the picturesque Walla Walla, this coffee haven offers an exceptional experience that delights both locals and travelers alike. The roastery's hand-crafted beverages, including standout offerings like the White Chocolate Mocha and Nitro Cold Brew, showcase their commitment to quality. With on-site roasting, patrons can indulge in smooth, robust coffee paired with delicious pastries like flaky empanadas and ginger scones. The welcoming atmosphere, complemented by outdoor seating and stunning views of the Blue Mountains, makes it an ideal spot for relaxation. Friendly staff and exemplary service further elevate this must-visit destination for coffee lovers.