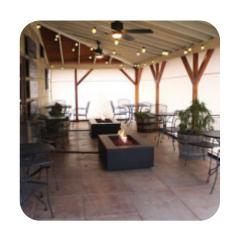

## Walla Walla Roastery Menu

https://menuweb.menu 290 A St, Walla Walla, United States +15095263211 - https://wallawallaroastery.com

Here you can find the menu of Walla Walla Roastery in Walla Walla. At the moment, there are 15 dishes and drinks on the menu. Nestled in the picturesque Walla Walla, this coffee haven offers an exceptional experience that delights both locals and travelers alike. The roastery's hand-crafted beverages, including standout offerings like the White Chocolate Mocha and Nitro Cold Brew, showcase their commitment to quality. With on-site roasting, patrons can indulge in smooth, robust coffee paired with delicious pastries like flaky empanadas and ginger scones. The welcoming atmosphere, complemented by outdoor seating and stunning views of the Blue Mountains, makes it an ideal spot for relaxation. Friendly staff and exemplary service further elevate this must-visit destination for coffee lovers.