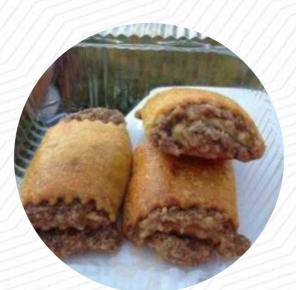

## Lighthouse Bakery Menu

https://menuweb.menu 21 E Main St, 06355, Stonington, US, United States (+1)8604159457 - http://instagram.com/lighthousemystic



A complete <u>menu</u> of Lighthouse Bakery from Stonington covering all 23 menus and drinks can be found here on the menu. Lighthouse Bakery in Mystic offers a unique blend of charming ambiance and hearty fare, making it a beloved spot for both locals and visitors. Nestled away behind a carpet cleaning company, this family-run establishment specializes in fresh breakfast sandwiches, baked goods, and delicious coffee, evoking a touch of European café culture. Diners rave about the breakfast burritos and generous portions, admiring the friendly service and commitment to quality. While seating can be limited, the bakery's inviting at