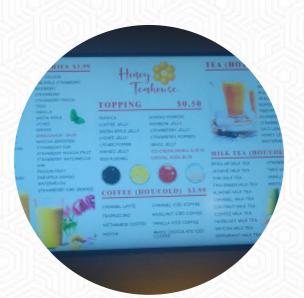

### Honey Teahouse Menu

https://menuweb.menu 7751 Barker Cypress Rd #1100, 77433, Cypress, US, United States (+1)2812251818 - https://www.honeyteahouseus.com/

The restaurant from Cypress offers **25** different **menus and drinks on <u>the menu</u>** at an average \$4.4. Honey Teahouse offers a mixed bag of experiences, from cozy ambiance and a diverse menu to disappointing service and hygiene concerns. While some patrons rave about the creamy mango black tea and the inviting decor, others report issues with orders, including incorrect items and cleanliness problems. Gluten allergy warnings highlight the need for better communication. Despite the occasional service misstep, the teahouse has seen improvements under new management, resulting in faster service and a more pleasant atmosphere. For those seeking a relaxed spot with a range of drinks and snacks, it remains a worthwhile stop, albeit with caution.

## Honey Teahouse Menu