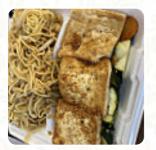

## These Types Of Dishes Are Being Served

CHICKEN
TUNA STEAK
NOODLES

**SOUP** 