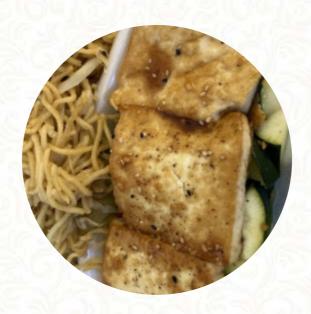

## These Types Of Dishes Are Being Served

CHICKEN
TUNA STEAK
NOODLES

**SOUP** 