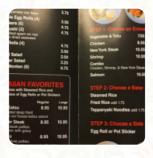

## Teppanyaki Menu

https://menuweb.menu 1924 Idaho St, 89801, Elko, US, United States +17757778688 - http://www.teppanyakielko.com/









On this homepage, you can find the **complete menu of Teppanyaki** from Elko. Currently, there are **15** meals and drinks up for grabs. Teppanyaki in <u>Elko</u> impresses with its commitment to fresh, authentic Japanese and Hawaiian cuisine. Patrons rave about the delicious, made-to-order meals, with highlights including chicken teppanyaki and the acclaimed spam musubi. The restaurant boasts a clean, inviting atmosphere, complemented by a friendly and attentive staff who provide exceptional service. With the added convenience of a drive-thru, it's an ideal stop for those short on time yet seeking quality dining. Whether you're in the area or just passing through, Teppanyaki promises flavorful dishes at reasonable prices, making it a noteworthy culinary destination.

# Teppanyaki Menu