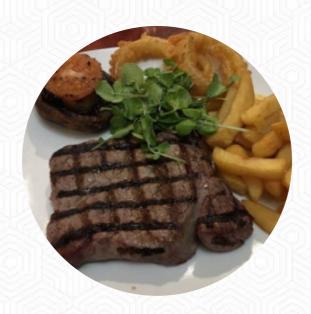

# These Types Of Dishes Are Being Served

TOSTADAS
SALAD
ROAST BEEF

**LAMB** 

**PANINI** 

**TUNA STEAK** 

**BURGER** 

**SOUP** 

**FISH** 