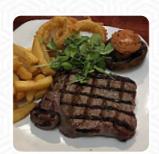

# These Types Of Dishes Are Being Served

TOSTADAS
SALAD
ROAST BEEF

**LAMB** 

**PANINI** 

**TUNA STEAK** 

**BURGER** 

**SOUP** 

**FISH** 