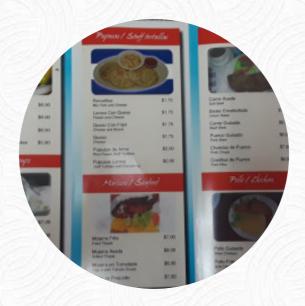

## Anita's Menu

https://menuweb.menu
292 Summit Ave, 07306, Jersey City, US, United States
+12018395732 - https://anitasrestaurant.godaddysites.com/pagina-principal

A **complete** menu of **Anita's** from Jersey City covering all **18** dishes and drinks can be found here on the menu. Nestled in Jersey City, this charming restaurant offers an authentic taste of Central America, delighting diners with its exquisite food and warm, welcoming atmosphere. Renowned for its pupusas, described as among the best in the U.S., customers rave about their delicious, generous portions and unique flavors. The friendly service enhances the home-like vibe, making families feel right at home. Breakfast options, dietary accommodations, and delightful beverages, including horchata and creative Salvadoran milkshakes, add to the experience. With pocket-friendly prices and a cheerful ambiance, this hidden gem is a must-visit for anyone craving Central American cuisine.

## Anita's Menu