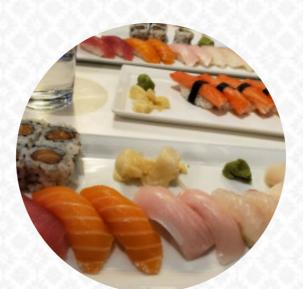

## Fabulous Sushi Menu

https://menuweb.menu 23 Bethel Rd, 08244, Somers Point, US, United States (+1)6093343993 - http://fabuloussushi.com/

Here you can find the <u>menu</u> of Fabulous Sushi in <u>Somers Point</u>. At the moment, there are **17** menus and drinks on the menu. Located on Bay Avenue, Bay Avenue <u>Sushi</u> is a well-managed BYOB restaurant celebrated for its consistently fresh dishes and vibrant atmosphere. Guests can enjoy a diverse menu featuring a variety of sushi, entrees, and appetizers, all artfully presented. The restaurant offers both indoor and outdoor seating, with a lovely terrace perfect for dining al fresco. Highlights include the buttery white tuna, unique salmon skin salad, and crispy rice. Service is noted for its friendliness and efficiency, making it an ideal choice for families or gatherings before local events. A must-visit for sushi lovers!.