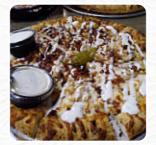

## **Blackstone Pizza Kitchen Menu**

<u>https://menuweb.menu</u> 1321-D Noccalula Rd, 35904, Gadsden, US, United States +12564672828 - https://blackstonepubandeatery.com/









On this website, you can find the **complete** <u>menu</u> of Blackstone Pizza Kitchen from Gadsden. Currently, there are **17** courses and drinks up for grabs. Blackstone Pizza has garnered a diverse array of feedback, revealing a restaurant experiencing both highs and lows. While some patrons rave about the delightful pizza and friendly service, others are dismayed by cleanliness issues, overcooked dishes, and unsatisfactory customer service. The atmosphere remains inviting, with many appreciating the late-night hours and fresh menu items. However, concerns over grease levels and staff professionalism suggest a need for improvement. As Blackstone Pizza navigates its operational challenges, it remains a local spot where taste and service can vary significantly. Diners are hopeful for