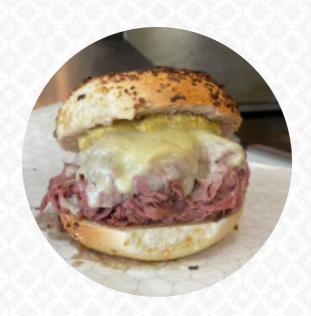

# Jersey Oven Menu

https://menuweb.menu 300 Pleasant Grove Rd #460, 37122, Mount Juliet, US, United States (+1)6155532437 - https://www.facebook.com/JerseyOvenTN

A complete menu of Jersey Oven from Mount Juliet covering all 16 meals and drinks can be found here on the card. Nestled in Mt. Juliet, Jersey Oven has quickly become a beloved destination for bagel aficionados. While some diners have expressed concerns over pricing and flavor variations, the consensus celebrates the authenticity and quality of the bagels. Many patrons rave about unique offerings like the pork roll sandwich and various cream cheese options, highlighting their dedication to fresh, high-quality ingredients. The passionate community support reflects the restaurant's commitment beyond just food. With a blend of friendly service and delicious options, Jersey Oven is establishing itself as a must-visit spot for locals and visitors alike.

## These Types Of Dishes Are Being Served

**SANDWICH** 

**PANINI** 

**TOSTADAS** 

## Ingredients Used

**CHEESE** 

**CREAM CHEESE** 

**EGG** 

**HAM** 

**PORK MEAT** 

**HONEY** 