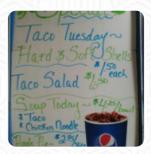

## **Brunswick Menu**

**Drinks** 

**BEER** 

**Starters & Salads** 

**FRENCH FRIES** 

**Mexican Dishes** 

**TACOS** 

**Potatoes** 

**CHICKEN** 

**MEAT** 

**TOSTADAS** 