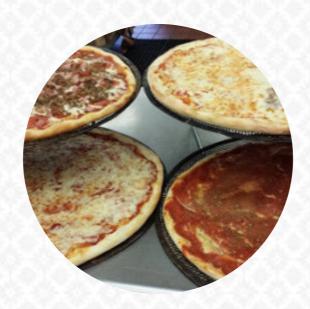

Pizza

HAWAIIAN PIZZA \$9.0

WHITE PIZZA

ITALIAN HOAGIE PIZZA \$9.0

These Types Of Dishes Are Being Served

PIZZA
CHICKEN
TUNA STEAK

Ingredients Used

CHEESE TOMATO BACON