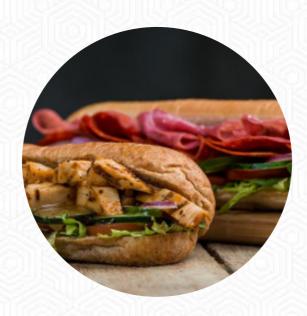

## **Subway Menu**

https://menuweb.menu 376 US-2 West, Devils Lake, USA, United States

+17016623852 - https://subway.com?

utm\_source=yelp&utm\_medium=display&utm\_term=order&utm\_content=yelp-partnership-gm&utm\_campaign=fwh-core-menu-cross-window-2020&cid=0:im:0:subway-com:dsp:nat-us-v1&segment\_code=0

Here you can find the <u>menu</u> of Subway in <u>Devils Lake</u>. At the moment, there are **19** meals and drinks on the card. This restaurant presents a polarized dining experience. While some patrons highlight the friendly and efficient service, along with fresh, tasty offerings, others report significant issues with unclean workstations and unprofessional staff behavior. Complaints include erratic mobile order handling, unsanitary conditions, and confrontational management. Yet, there are also glowing endorsements for the promptness and politeness of certain employees. The atmosphere varies, with reports ranging from welcoming to chaotic. Overall, while some visitors enjoy a delightful meal, others leave disappointed, suggesting a need for improved staff training and hygiene practices to elevate the dining experience.