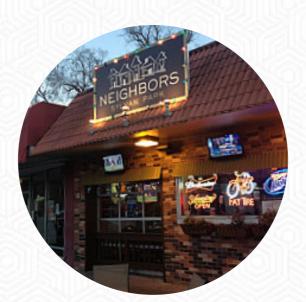

### **Neighbors Of Sylvan Park Menu**

<u>https://menuweb.menu</u> 4425 Murphy Rd, Nashville I-37209, United States +16159425052 - http://neighborssylvanpark.com/

The Card of Neighbors Of Sylvan Park from Nashville includes about 19 different menus and drinks. On average, you pay for a dish / drink about \$8.0. Nestled in the heart of Sylvan Park, this lively restaurant has quickly become a local favorite, drawing patrons in with the tantalizing aroma of smoked meats. Guests rave about the fantastic wings and mouthwatering brisket, complemented by generous portions and attentive service. The inviting atmosphere fosters a sense of community, with bartenders and staff making everyone feel at home. Whether enjoying trivia nights or watching games on the patio, diners appreciate the great food and affordable drinks in a vibrant setting. With each visit, the experience gets even better, making it a top destination in Nashville that keeps guests coming back for more.

# **Neighbors Of Sylvan Park**

4425 Murphy Rd, Nashville I-37209, United States **Opening Hours:** Sunday 11:00-03:00 Monday 11:00-03:00 Tuesday 11:00-03:00 Wednesday 11:00-03:00 Thursday 11:00-03:00 Friday 11:00-03:00