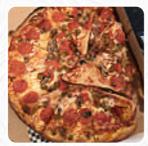

#### These Types Of Dishes Are Being Served

FISH TURKEY PIZZA TUNA STEAK BURGER CHICKEN SALAD