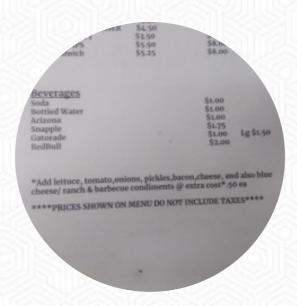

\$8.0

\$5.0

| Burger |
|--------|
|--------|

**CHEESEBURGER** 

\$3.5

#### Burgers, Hot Dogs, And **Sandwiches**

CHEESEBURGER WITH FRIES \$6.5

#### Starters & Salads

**FRENCH FRIES** 

Sauces

**BBO** 

### **Boneless Wings**

**7 PIECE BONELESS WINGS** \$6.0

10 PIECE BONELESS WINGS

### **Chicken Wings**

**WINGS** 

#### **Ingredients Used**

**GARLIC** 

**PARMESAN** 

#### Wings

**8 PIECE WINGS** \$7.0 **Kids Tenders** 

**KIDS 3 PIECE** \$3.5

**KIDS 3 PIECE WITH FRIES** 

#### **Popular Items**

**6 PIECE WINGS** \$5.0

#### **Adult Tenders**

**3 PIECE ADULT TENDERS** \$5.0

**3 PIECE WITH FRIES ADULT** \$7.5 **TENDERS** 

### These Types Of Dishes **Are Being Served**

**CHICKEN** 