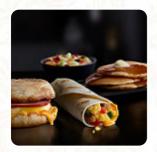

### Mcdonald's Menu

https://menuweb.menu 379 E Olive Ave, Porterville, United States +15597813382 - https://mcdonalds.com









The **menu of Mcdonald's** from <u>Porterville</u> includes 15 dishes. On average, **dishes or drinks on** <u>the menu</u> cost about \$6.1. The categories can be viewed on the menu below.

# **Mcdonald's Menu**



#### **Hot Drinks**

COFFEE

#### Mcmuffin

EGG MCMUFFIN

\$4.0

\$6.5

#### **Breakfast Meals**

EGG MCMUFFIN MEAL

#### Salads

| \$7.0 |
|-------|
| \$7.0 |
|       |

#### **Real Fruit Smoothies**

| STRAWBERRY BANANA SMOOTHIE<br>MEDIUM | \$4.0 |
|--------------------------------------|-------|
| STRAWBERRY BANANA SMOOTHIE<br>LARGE  | \$4.5 |

#### **Signature Crafted**

| SCR DOUBLE BACON<br>SMOKEHOUSE QUARTER            | \$8.5  |
|---------------------------------------------------|--------|
| SCR BACON SMOKEHOUSE<br>ARTISAN QUARTER           | \$7.0  |
| Breakfas