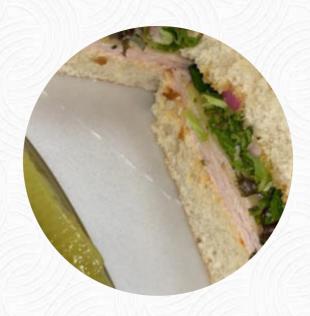

**HAM SANDWICH** 

**CHICKEN SALAD SANDWICH** 

**HAM AND CHEESE** 

**CHEESE SANDWICH** 

These Types Of Dishes Are Being Served

**PANINI** 

**CHICKEN** 

**ICE CREAM** 