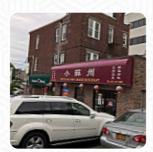

## **Petite Soo Chow Menu**

https://menuweb.menu 607 Gorge Rd, 07010, Cliffside Park, US, United States +12013131666,+12019440005 - http://www.petitesoochownj.com/

The restaurant from Cliffside Park offers 19 different menus and drinks on the menu at an average \$12.9.

# **Petite Soo Chow**

607 Gorge Rd, 07010, Cliffside Park, US, United States

**Opening Hours:** Monday 11:00-22:00 Wednesday 11:00-22:00 Thursday 11:00-22:00 Friday 11:00-22:00 Saturday 11:00-22:00 Sunday 11:00-22:00