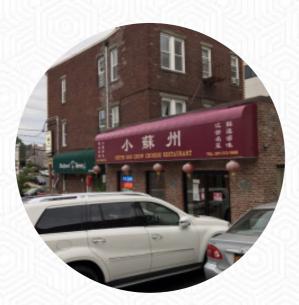

## **Petite Soo Chow Menu**

https://menuweb.menu 607 Gorge Rd, 07010, Cliffside Park, US, United States +12013131666,+12019440005 - http://www.petitesoochownj.com/

The restaurant from Cliffside Park offers 19 different menus and drinks on the menu at an average \$12.9.

# **Petite Soo Chow**

607 Gorge Rd, 07010, Cliffside Park, US, United States

**Opening Hours:** Monday 11:00-22:00 Wednesday 11:00-22:00 Thursday 11:00-22:00 Friday 11:00-22:00 Saturday 11:00-22:00 Sunday 11:00-22:00