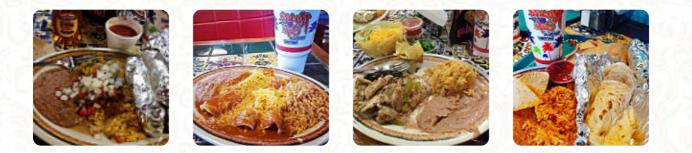

## **Rosa's Cafe And Tortilla Factory Menu**

https://menuweb.menu 3480 E FM-544, Wylie, TX 75098-9408, United States +19724423703 - https://www.rosascafe.com

The **menu of Rosa's Cafe And Tortilla Factory** from Wylie includes **19** dishes. On average, *dishes or drinks on* <u>the card</u> cost about \$3.6. The categories can be viewed on the menu below. Rosa's Cafe offers a mixed bag of experiences for diners. While many rave about the delicious food, particularly the fresh tortillas and flavorful fajitas, consistency in order accuracy remains a significant issue. Customers frequently report receiving incorrect orders, leading to frustration. Service can vary, with some highlighting friendly staff, while others criticize management's lack of responsiveness to complaints. The vibrant atmosphere adds to the appeal, making it a colorful dining experience. Despite the pitfalls, loyal patrons appreciate the quality of their meals and the bustling Taco Tuesday special, suggesting that with improved service, Rosa's could truly shine.