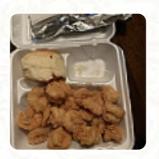

## 10 Most Popular

**CHICKEN BITES** 

## Ingredients Used

**SHRIMP** 

**SEAFOOD** 

**PRAWNS** 

**CHEESE** 