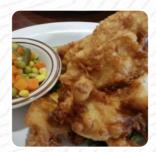

These Types Of Dishes Are Being Served

**CHICKEN** 

**BURGER** 

**TOSTADAS** 

**FISH** 

**PANINI** 

**MEAT** 

**SOUP** 