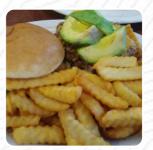

These Types Of Dishes Are Being Served

**CHICKEN** 

**BURGER** 

**TOSTADAS** 

**FISH** 

**PANINI** 

**MEAT** 

**SOUP** 