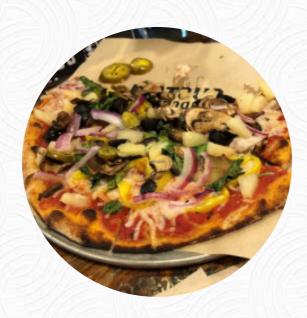

## Your Pie Menu

https://menuweb.menu 1250 Scenic Hwy S, Lawrenceville, Georgia, USA, 30045, United States (+1)4703959841 - https://yourpie.com









### Your Pie Menu



#### **Chicken Dishes**

**BBQ CHICKEN** 

## **Toppings**

**TOPPINGS** 

#### Pizza Snacks

**CHEESE BREAD** 

#### **Restaurant Category**

**VEGAN** 

#### **Pizza**

**BBQ CHICKEN PIZZA** 

**CHICKEN PIZZA** 

## **Ingredients Used**

**CHEESE** 

**FRUIT** 

#### **Sauces**

**MARINARA** 

**MARINARA SAUCE** 

**BBQ** 

# These Types Of Dishes Are Being Served

**PIZZA** 

**ICE CREAM** 

**CHICKEN** 

**BREAD** 

## **Your Pie**

1250 Scenic Hwy S, Lawrenceville, Georgia, USA, 30045, United States **Opening Hours:** 

Monday 11:00-21:00 Tuesday 11:00-21:00 Wednesday 11:00-21:00 Thursday 11:00-21:00 Friday 1