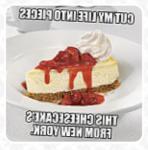

# **Denny's Menu**

<u>https://menuweb.menu</u> 6908 Miramar Road, San Diego, 92121, United States Of America +18585786987 - https://locations.dennys.com









The Menu of Denny's from San Diego includes about 33 different dishes and drinks. On average, you pay for a dish / drink about \$6.4. The Denny's on Miramar Road offers a mixed bag of experiences, with some patrons praising its welcoming service and signature dishes like the stuffed strawberry French toast and cinnamon roll pancakes. Many appreciate the restaurant's 24-hour availability and customizable menu options. However, others have raised concerns about diminishing portion sizes, rising prices, and inconsistent service, particularly regarding a recent incident involving a rude waitress. While the atmosphere is deemed dated by some, regulars enjoy a familial camaraderie with the staff. Overall, the location garners a balance of positive sentiments and critiques, highlighting bot