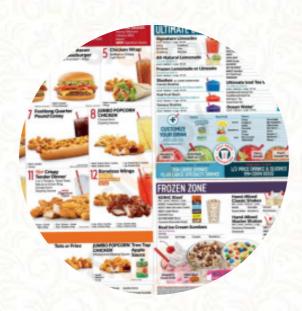

## Sonic Drive-in Menu

https://menuweb.menu
904 Buchanan Drive, Burnet, 78611, United States Of America
+15127568880 - https://locations.sonicdrivein.com/tx/burnet/904-buchanan-drive.html

On this webpage, you can find the **complete menu of Sonic Drive-in** from Burnet. Currently, there are **25** meals and drinks up for grabs. The dining experience at this popular fast food establishment proves to be a hit or miss. While some patrons rave about perfect cheese sticks and fast service, others express disappointment over food quality and delays. Reports of missing ingredients, like bacon or peanut butter cups, are common, alongside frustrating out-of-stock issues—especially with onion rings. Though the staff's friendliness shines through even during busy times, inconsistent food preparation and lengthy wait times detract from the overall appeal. Additionally, the restaurant offers commendable <u>vegetarian</u> options, catering to diverse dietary needs. However, recent experiences may leave some diners reconsidering their loyalty.

## Sonic Drive-in Menu