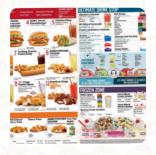

## Sonic Drive-in Menu

https://menuweb.menu
904 Buchanan Drive, Burnet, 78611, United States Of America
+15127568880 - https://locations.sonicdrivein.com/tx/burnet/904-buchanan-drive.html

On this webpage, you can find the **complete menu of Sonic Drive-in** from Burnet. Currently, there are **25** meals and drinks up for grabs. The dining experience at this popular fast food establishment proves to be a hit or miss. While some patrons rave about perfect cheese sticks and fast service, others express disappointment over food quality and delays. Reports of missing ingredients, like bacon or peanut butter cups, are common, alongside frustrating out-of-stock issues—especially with onion rings. Though the staff's friendliness shines through even during busy times, inconsistent food preparation and lengthy wait times detract from the overall appeal. Additionally, the restaurant offers commendable <u>vegetarian</u> options, catering to diverse dietary needs. However, recent experiences may leave some diners reconsidering their loyalty.

## Sonic Drive-in Menu