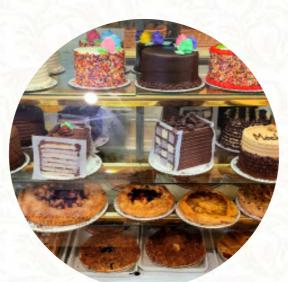

## Natale's Summit Bakery Menu

https://menuweb.menu 185 Broad St, 07901, Summit, US, United States +19082772074 - https://natalesbakery.bakesmart.com/

On this webpage, you can find the **complete <u>menu</u> of Natale's Summit Bakery** from <u>Summit</u>. Currently, there are **15** dishes and drinks up for grabs. Natale's Summit Bakery in Summit, NJ is a highly rated American restaurant with an average rating of 4.8 stars. Open from 7:00 AM to 5:30 PM, it offers a quick visit for parties of all sizes. Call (908) 277-2074 to reserve your table. If you liked the menu, check out The Buena Vista and Dunkin' for more options. Don't forget to leave a review after enjoying your meal!.

#### Dessert

DONUTS
CHEESECAKE
CANNOLI

STRAWBERRY SHORTCAKE

**CHEESE CAKE** 

**COOKIE** 