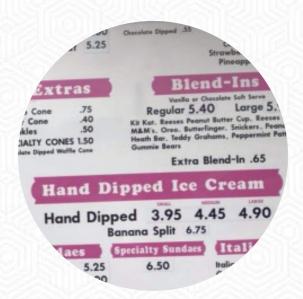

Dessert

**HOT FUDGE SUNDAE** 

**VANILLA ICE CREAM** 

Coffee

**MACCHIATO** 

**CARAMEL LATTE** 

These Types Of Dishes Are Being Served

**TURKEY** 

**ICE CREAM** 

**Ingredients Used** 

**BUTTER** 

**PEANUT BUTTER** 

**EGG** 

**CARAMEL** 

**CHOCOLATE** 