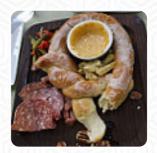

## Grapevine Riverwalk Menu

**Sandwiches** 

HAM AND CHEESE

**Dessert** 

**MUFFINS** 

**Easy To Drink** 

**PINOT NOIR** 

**Italian Specialties** 

**FOCACCIA** 

**French** 

**CROISSANT** 

**Restaurant Category** 

**BAR** 

These Types Of Dishes

**Are Being Served** 

**BREAD** 

**Hot Drinks** 

**COFFEE** 

**TEA** 

Coffee

**CAPPUCCINO** 

**ESPRESSO** 

Ingredients Used

**CHEESE** 

**HAM** 

**Drinks** 

**BEER** 

**DRINKS** 

**GLASS OF WINE** 