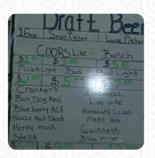

**BEER** 

**DRINKS** 

These Types Of Dishes Are Being Served

**PIZZA** 

**TAPAI** 

**MEAT** 

**BURGER** 

**PANINI** 