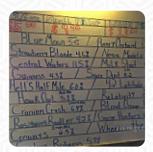

**BEER** 

**DRINKS** 

These Types Of Dishes Are Being Served

**PIZZA** 

**TAPAI** 

**MEAT** 

**BURGER** 

**PANINI** 