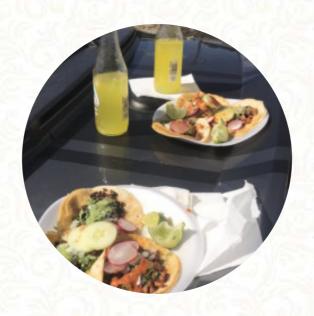

#### **Taco**

3 BEEF SOFT TACOS \$5.0

**CHICKEN** 

**Tacos** 

3 BEEF TACOS

**MEAT** 

# Tacos, Burritos, & Quesadilla's

3 CHICKEN SOFT TACOS \$5.0

Ingredients Used

**AVOCADO** 

**PORK MEAT** 

**BEEF** 

**SAUSAGE** 