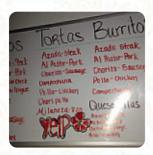

#### **Sandwiches**

CALIFORNIA SANDWICH

3 CHICKEN TACOS \$4.0

#### **Combinations**

2 BEEF TACOS, MEXICAN RICE AND 86.3

**Mexican Dishes** 

**TACOS** 

**TACO** 

**BURRITO** 

# Tacos, Burritos, & Quesadilla's

3 CHICKEN SOFT TACOS \$5.0

Ingredients Used

**AVOCADO** 

**PORK MEAT** 

**BEEF** 

**SAUSAGE** 